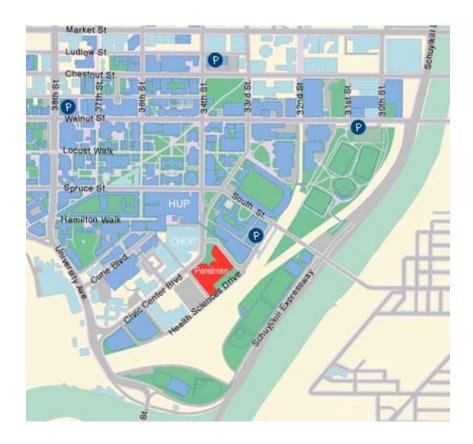

## **University of Pennsylvania's Parking Garages for General Public Use**

— the Perelman Center for Advanced Medicine is marked in red —

(RATES SUBJECT TO CHANGE)

| Penn Museum Garage     | South St. & Convention Ave.                        | \$21 all day until to 5:00 pm cash or credit card                                                                                   |
|------------------------|----------------------------------------------------|-------------------------------------------------------------------------------------------------------------------------------------|
| Chestnut & 34th Garage | E. side of 34th St. between Ludlow & Chestnut Sts. | \$18 if entering before 9:59 am cash or credit card                                                                                 |
| Walnut & 38th Garage   | N.E. corner of Walnut & 38th Sts.                  | early-bird rate of \$17 cash, if in before 9:00 and out by 5:00; otherwise \$10 for the first hour and \$2 for each additional hour |
| Penn Park              | 31st & Lower Walnut Sts.                           | \$10 per day on a first-come, first-served basis                                                                                    |